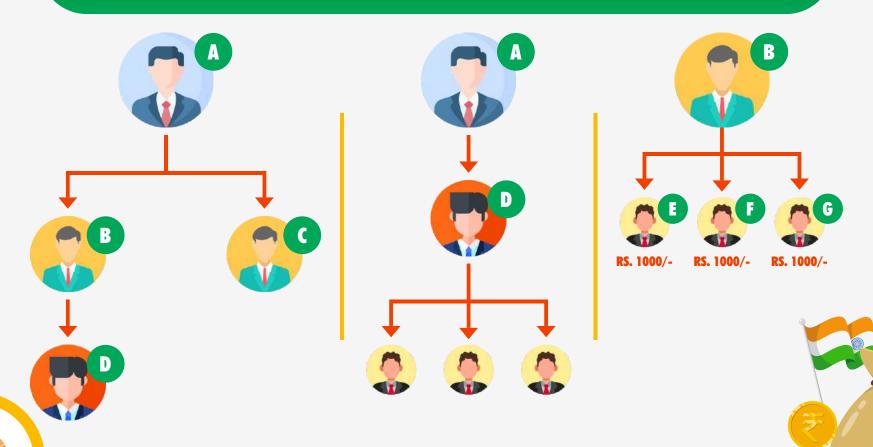

## DIRECT INCOME

DIRECT INCOME RS. 4000/- OR 15%

# PAIRING INCOME

PAIRING INCOME RS. 2000/- OR 5%

## DIRECT TO DIRECT CYCLE INCOME

#### D2D CYCLE INCOME RS. 1000/- OR 5%